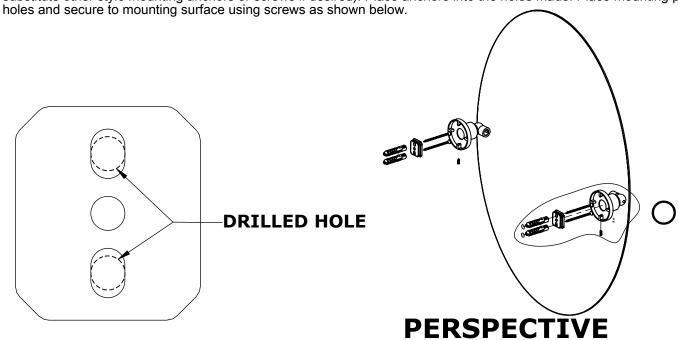

## Step 1: Drill holes in Wall for screw anchors and attach Mounting Plate to Wall

Determine your desired location for installation and make a mark for the location of the mounting plate. Remove mounting plate from backplate by loosening set screw in backplate as pictured below. Place center hole of mounting plate over mark made above. Make 2 marks where mounting screws will be placed as shown below. Drill hole at each of the marks. (You may substitute other style mounting anchors or screws if desired). Place anchors into the holes made. Place mounting plate over