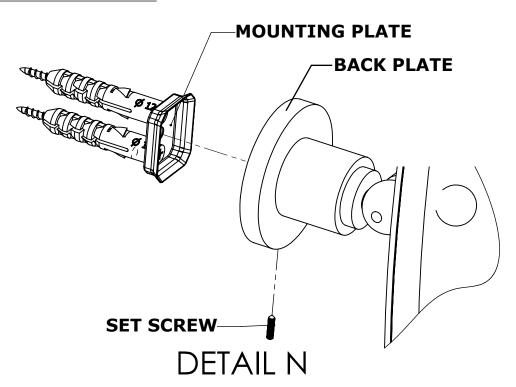

## **INSTALLATION INSTRUCTIONS**

**Step 2:** Attach Bracket to Mounting Plate.

Place bracket on mounting plate and secure by tightening set screw as shown below.