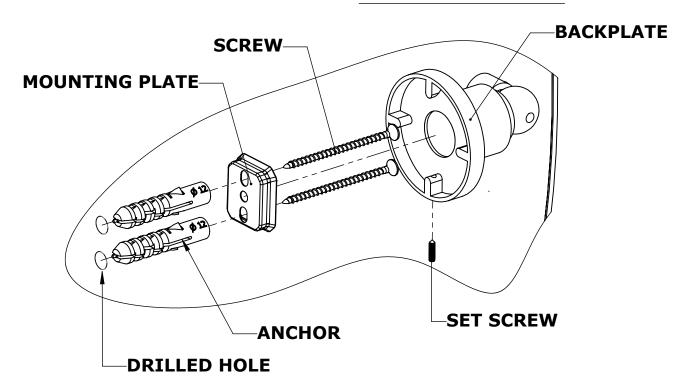

## Step 1: Drill holes in Wall for screw anchors and attach Mounting Plate to Wall

Determine your desired location for installation and make a mark for the location of the mounting plate. Remove mounting plate from backplate by loosening set screw in backplate as pictured below. Place center hole of mounting plate over mark made above. Make 2 marks where mounting screws will be placed as shown below. Drill hole at each of the marks. (You may substitute other style mounting anchors or screws if desired). Place anchors into the holes made. Place mounting plate over

## **INSTALLATION INSTRUCTIONS**

**Step 2:** Attach Bracket to Mounting Plate.

Place bracket on mounting plate and secure by tightening set screw as shown below.